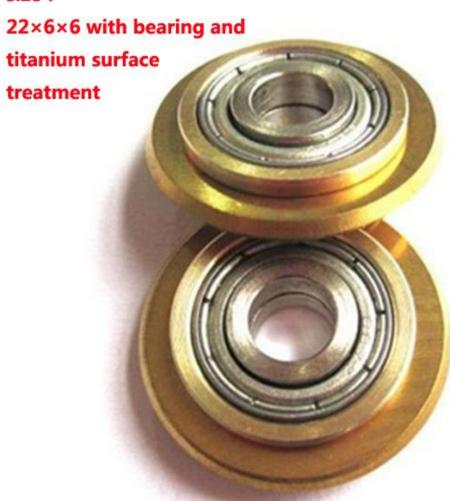

## Tungsten carbide tile cutter wheel basic information introduction

## Carbide cutting wheel:

Application of replacement cutter wheel:For cutting a variety of ceramic tile and glass.